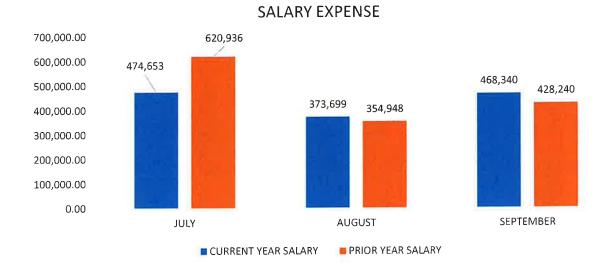

### SUPPLIES & OTHER EXPENSE

Salaries and Benefits for the month of September 2023 were \$468,340 and \$126,174 respectively, which is higher compared to \$428,240 and \$106,549 in September of last year. The YTD Salaries and Benefits for FY24 are \$1,316,692 and \$341,964 compared to \$1,404,124 and \$326,255 for FY23, which is a decrease of \$87,432 and an increase of \$15,710 respectively.