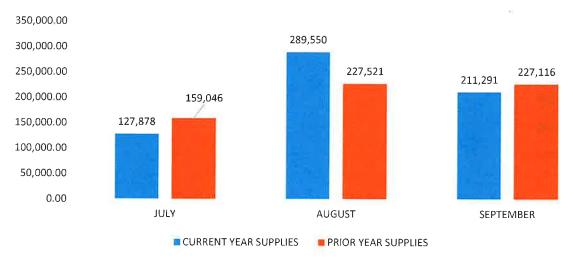

Supplies and Other expenses for September 2023 were \$221,291 which is lower compared to \$227,116 in September 2022. The YTD Supplies and Other Expenses for FY24 are \$628,719 compared to \$613,683 for FY23, which is an overall increase of \$15,063.