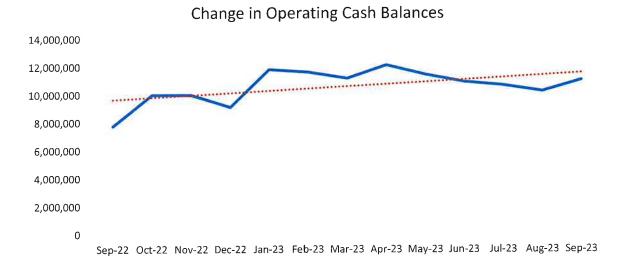

Cash at the end of September 2023 was approximately 42% higher than September 2022, for a \$3,283,011 difference. The number of days cash on hand in September 2023 is 403, and as of September 2022, it was 281 days, an increase of 122 days.