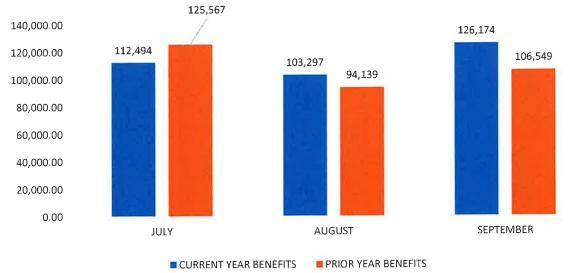

### SUPPLIES & OTHER EXPENSE

Salaries and Benefits for the month of September 2023 were \$468,340 and \$126,174 respectively, which is higher compared to \$428,240 and \$106,549 in September of last year. The YTD Salaries and Benefits for FY24 are \$1,316,692 and \$341,964 compared to \$1,404,124 and \$326,255 for FY23, which is a decrease of \$87,432 and an increase of \$15,710 respectively.