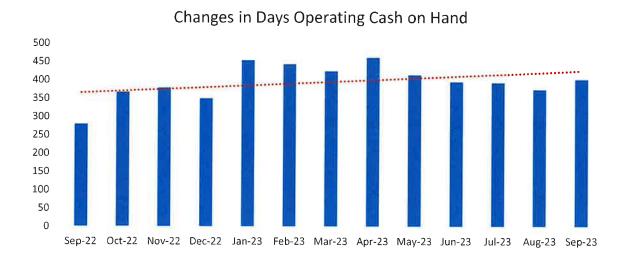

Cash at the end of September 2023 was approximately 42% higher than September 2022, for a \$3,283,011 difference. The number of days cash on hand in September 2023 is 403, and as of September 2022, it was 281 days, an increase of 122 days.